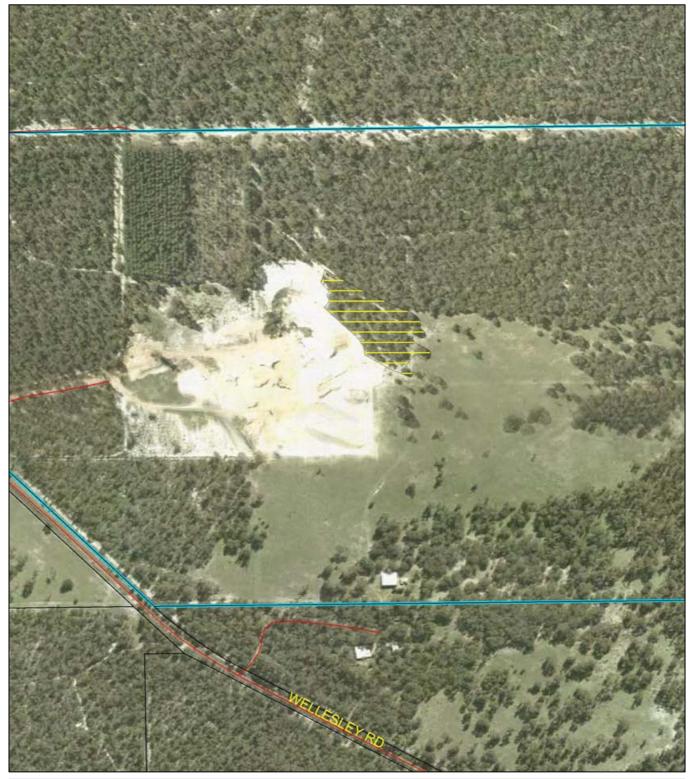

## LEGEND

Land parcels related to instrument

Clearing Instruments

Areas Approved to Clear Road Centrelines - DLI 1/5/04 Cadastre - DLI 1/09/04 Bunbury 1m Orthomosaic -DLI 03 N Scale 1:5500 (Approximate when reproduced at A4)